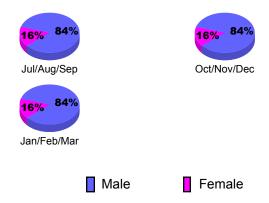

|
| Jan/Feb/Mar | 0                   | 0                             | 0                                 | 0                                | 0                                |
| Totals      | 0                   | 0                             | 0                                 | 0                                | 0                                |

2010-2011

## Club Results 2010-2011



### Comparison of Club Gain/Loss



### YTD Status Quo Clubs 2010-2011



#### **Membership** Results <u>Membership</u> 2010-2011 2009-2010 Actual Gain/ Net **Actual** Gain/ Memb New Dropped Loss of Loss of Month **Memb** Goal Memb Memb Memb Jul/Aug/Sep 15 -14 -3 23 -37 Oct/Nov/Dec 5 12 32 -34 -2 Jan/Feb/Mar -5 37 -48 -11 -13 Totals 92 -119 -27 <u>-11</u>





# Gender Comparison 2010-2011