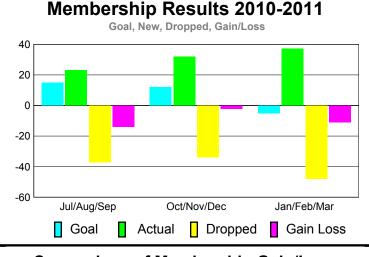

#### **Membership** Results <u>Membership</u> 2010-2011 2009-2010 Actual Gain/ Net **Actual** Gain/ Memb New Dropped Loss of Loss of Month **Memb** Goal Memb Memb Memb Jul/Aug/Sep 15 -14 -3 23 -37 Oct/Nov/Dec 5 12 32 -34 -2 Jan/Feb/Mar -5 37 -48 -11 -13 Totals 92 -119 -27 <u>-11</u>