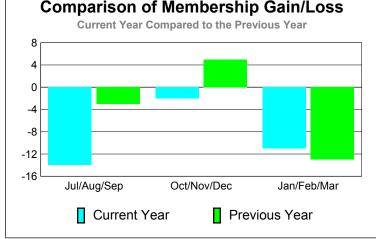

| 0                                |
| Jan/Feb/Mar | 0                   | 0                             | 0                                 | 0                                | 0                                |
| Totals      | 0                   | 0                             | 0                                 | 0                                | 0                                |

2010-2011

## Club Results 2010-2011



### Comparison of Club Gain/Loss



### YTD Status Quo Clubs 2010-2011



#### **Membership** Results <u>Membership</u> 2010-2011 2009-2010 Actual Gain/ Net **Actual** Gain/ Memb New Dropped Loss of Loss of Month **Memb** Goal Memb Memb Memb Jul/Aug/Sep 15 -14 -3 23 -37 Oct/Nov/Dec 5 12 32 -34 -2 Jan/Feb/Mar -5 37 -48 -11 -13 Totals 92 -119 -27 <u>-11</u>





# Gender Comparison 2010-2011